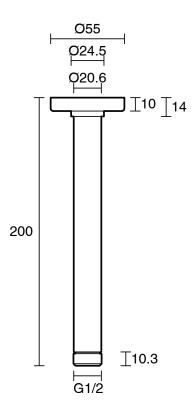

ickel                        |
| Colour Finish                                               | Brushed Nickel                |
| Max Continuous Working Pressure (kPa)                       | 500                           |
| Max Continuous Working Temperature (deg C)                  | 60                            |
| Hot Water Unit Suitability                                  | Storage Tank; Continuous Flow |
| WARRANTY                                                    |                               |
| Warranty - Domestic Use (Years)                             | 15                            |
| Spare Parts & Labour (Years)                                | 1                             |
| Please refer to Warranty Page for full Terms and Conditions |                               |



Dimensions are nominal measurements only.

## **CLEANING RECOMMENDATIONS:**

We recommend the use of soapy water or approved cleaners. This product should not be cleaned with abrasive materials. Damage caused by any improper treatment is not covered by the product warranty. Refer to Warranty Conditions