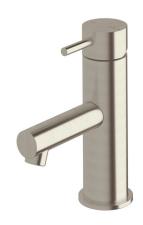

## Sussex Scala Basin Mixer Tap Brushed Nickel (5 Star) 2263262

| SPECIFICATIONS                                              |                                              |
|-------------------------------------------------------------|----------------------------------------------|
| Recommended Use                                             | Domestic;Hotel;Commercial                    |
| Colour Finish                                               | Brushed Nickel                               |
| Primary Material                                            | DR Brass                                     |
| Recommended Pressure Range                                  | 150 - 500 kPa as per AS3500                  |
| Max Continuous Working Temperature (deg C)                  | 65                                           |
| Min Continuous Working Temperature (deg C)                  | 5                                            |
| Hot Water Unit Suitability                                  | Gravity Feed;Storage<br>Tank;Continuous Flow |
| WARRANTY                                                    |                                              |
| Warranty - Domestic Use (Years)                             | 15                                           |
| Spare Parts & Labour (Years)                                | 15                                           |
| Please refer to Warranty Page for full Terms and Conditions |                                              |