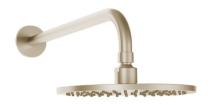

## Milli Exo Shower Set Brushed Nickel (3 Star)

## 2299087

| SPECIFICATIONS                                              |                              |
|-------------------------------------------------------------|------------------------------|
| Recommended Use                                             | Domestic, Hotel & Commercial |
| Colour                                                      | Brushed Nickel               |
| Finish                                                      | Brushed                      |
| Body Material                                               | Electroplated Brass          |
| Recommended Pressure Range                                  | 150 - 500 kPa                |
| Maximum Continuous Working Temperature                      | 80 deg C                     |
| Suitable for Storage Tank Hot Water                         | Yes                          |
| Suitable for Continuous Flow Hot Water                      | Yes                          |
| Suitable for Gravity Feed Hot Water                         | No                           |
| WARRANTY                                                    |                              |
| Warranty - Domestic Use                                     | 15 Years                     |
| Spare Parts & Labour                                        | 5 Years                      |
| Please refer to Warranty Page for full Terms and Conditions |                              |
|                                                             |                              |