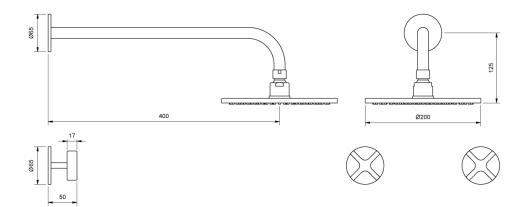

| 80 deg C                     |
| Suitable for Storage Tank Hot Water                         | Yes                          |
| Suitable for Continuous Flow Hot Water                      | Yes                          |
| Suitable for Gravity Feed Hot Water                         | No                           |
| WARRANTY                                                    |                              |
| Warranty - Domestic Use                                     | 15 Years                     |
| Spare Parts & Labour                                        | 5 Years                      |
| Please refer to Warranty Page for full Terms and Conditions |                              |
|                                                             |                              |











Dimensions are nominal measurements only.

## **CLEANING RECOMMENDATIONS:**

We recommend the use of soapy water or approved cleaners. This product should not be cleaned with abrasive materials. Damage caused by any improper treatment is not covered by the product warranty. Refer to Warranty Conditions