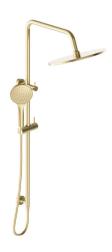

## Mizu Drift Twin Rail Shower with 300 Brass Overhead with Top Rail Water Inlet Brushed Brass (3 Star)