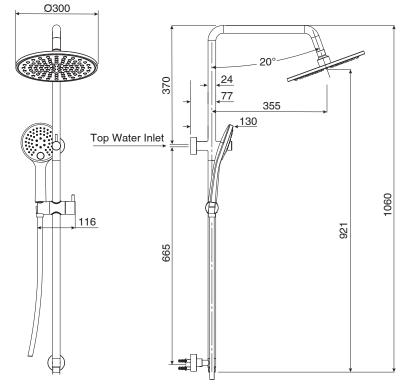

## Mizu Drift Twin Rail Shower with 300 Brass Overhead with Top Rail Water Inlet Brushed Brass (3 Star)

Dimensions are nominal measurements only.