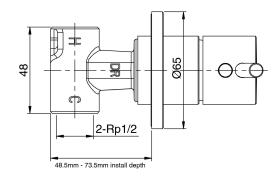

## **Mizu Drift MK2 Shower Mixer**

| SPECIFICATIONS                                              |                                                      |
|-------------------------------------------------------------|------------------------------------------------------|
| Recommended Use                                             | Domestic, hotel and commercial                       |
| Colour Availability                                         | Chrome, Matte Black, Brushed<br>Nickel, Brushed Gold |
| Material                                                    | Brass                                                |
| Cartridge Type                                              | Ceramic Disc                                         |
| Recommended Pressure Range                                  | 150 - 500 kPa                                        |
| Max Continuous Working Pressure                             | 1000 kPa                                             |
| Max Continuous Working Temperature                          | 65 deg C                                             |
| Suitable for Storage Tank Hot Water                         | Yes                                                  |
| Suitable for Continuous Flow Hot Water                      | Yes                                                  |
| Suitable for Gravity Feed Hot Water                         | No                                                   |
| WARRANTY                                                    |                                                      |
| Warranty - Domestic Use                                     | 10 Years                                             |
| Parts & Labour                                              | 12 Months                                            |
| Please refer to Warranty Page for full Terms and Conditions |                                                      |

Disclaimer: Products in this specification manual must by regulation be installed by licensed and registered trade people. The manufacturer/distributor reserves the right to vary specifications or delete models from their range without prior notification. Dimensions are nominal measurements only. Dimensions and set-outs listed are correct at time of publication however the manufacturer/distributor takes no responsibility for printing errors.