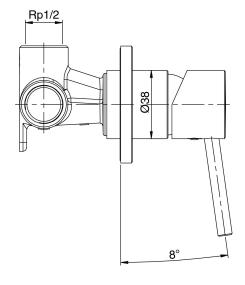

## **Mizu Drift MK2 Shower Mixer**

| SPECIFICATIONS                                              |                                                      |
|-------------------------------------------------------------|------------------------------------------------------|
| Recommended Use                                             | Domestic, hotel and commercial                       |
| Colour Availability                                         | Chrome, Matte Black, Brushed<br>Nickel, Brushed Gold |
| Material                                                    | Brass                                                |
| Cartridge Type                                              | Ceramic Disc                                         |
| Recommended Pressure Range                                  | 150 - 500 kPa                                        |
| Max Continuous Working Pressure                             | 1000 kPa                                             |
| Max Continuous Working Temperature                          | 65 deg C                                             |
| Suitable for Storage Tank Hot Water                         | Yes                                                  |
| Suitable for Continuous Flow Hot Water                      | Yes                                                  |
| Suitable for Gravity Feed Hot Water                         | No                                                   |
| WARRANTY                                                    |                                                      |
| Warranty - Domestic Use                                     | 10 Years                                             |
| Parts & Labour                                              | 12 Months                                            |
| Please refer to Warranty Page for full Terms and Conditions |                                                      |

Disclaimer: Products in this specification manual must by regulation be installed by licensed and registered trade people. The manufacturer/distributor reserves the right to vary specifications or delete models from their range without prior notification. Dimensions are nominal measurements only. Dimensions and set-outs listed are correct at time of publication however the manufacturer/distributor takes no responsibility for printing errors.