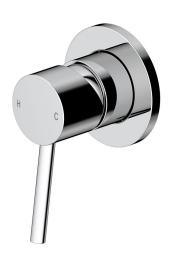

## **Mizu Drift MK2 Shower Mixer**

| SPECIFICATIONS                                              |                                                      |
|-------------------------------------------------------------|------------------------------------------------------|
| Recommended Use                                             | Domestic, hotel and commercial                       |
| Colour Availability                                         | Chrome, Matte Black, Brushed<br>Nickel, Brushed Gold |
| Material                                                    | Brass                                                |
| Cartridge Type                                              | Ceramic Disc                                         |
| Recommended Pressure Range                                  | 150 - 500 kPa                                        |
| Max Continuous Working Pressure                             | 1000 kPa                                             |
| Max Continuous Working Temperature                          | 65 deg C                                             |
| Suitable for Storage Tank Hot Water                         | Yes                                                  |
| Suitable for Continuous Flow Hot Water                      | Yes                                                  |
| Suitable for Gravity Feed Hot Water                         | No                                                   |
| WARRANTY                                                    |                                                      |
| Warranty - Domestic Use                                     | 10 Years                                             |
| Parts & Labour                                              | 12 Months                                            |
| Please refer to Warranty Page for full Terms and Conditions |                                                      |