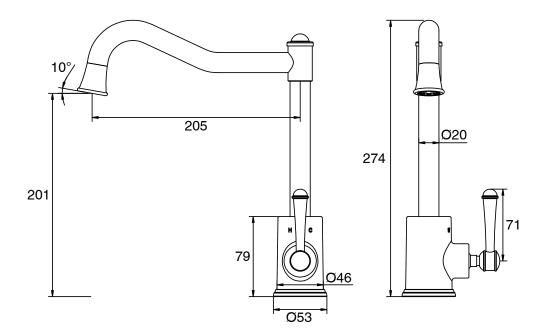

| DR Brass                     |
| Recommended Pressure Range                                  | 150 - 500 kPa as per AS3500  |
| Max Continuous Working Temperature (deg C)                  | 80                           |
| Min Continuous Working Temperature (deg C)                  | 5                            |
| Hot Water Unit Suitability                                  | Storage Tank;Continuous Flow |
| WARRANTY                                                    |                              |
| Warranty - Domestic Use (Years)                             | 10                           |
| Spare Parts & Labour (Years)                                | 1                            |
| Please refer to Warranty Page for full Terms and Conditions |                              |







Dimensions are nominal measurements only.

## **CLEANING RECOMMENDATIONS:**

We recommend the use of soapy water or approved cleaners. This product should not be cleaned with abrasive materials. Damage caused by any improper treatment is not covered by the product warranty. Refer to Warranty Conditions