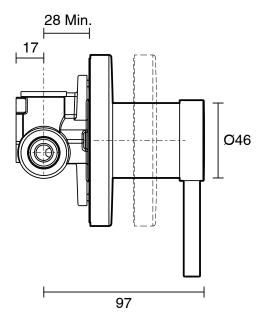

| Nickel                       |
| Colour Finish                                               | Brushed Nickel               |
| Max Continuous Working Pressure (kPa)                       | 500                          |
| Max Continuous Working Temperature (deg C)                  | 65                           |
| Hot Water Unit Suitability                                  | Storage Tank;Continuous Flow |
| WARRANTY                                                    |                              |
| Warranty - Domestic Use (Years)                             | 15                           |
| Spare Parts & Labour (Years)                                | 1                            |
| Please refer to Warranty Page for full Terms and Conditions |                              |







Dimensions are nominal measurements only.

## **CLEANING RECOMMENDATIONS:**

We recommend the use of soapy water or approved cleaners. This product should not be cleaned with abrasive materials. Damage caused by any improper treatment is not covered by the product warranty. Refer to Warranty Conditions