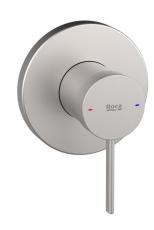

## Roca Ona Shower Mixer Tap Brushed Nickel 13695

| SPECIFICATIONS                                              |                              |
|-------------------------------------------------------------|------------------------------|
| Recommended Use                                             | Domestic;Commercial;Hotel    |
| Colour Category                                             | Nickel                       |
| Colour Finish                                               | Brushed Nickel               |
| Max Continuous Working Pressure (kPa)                       | 500                          |
| Max Continuous Working Temperature (deg C)                  | 65                           |
| Hot Water Unit Suitability                                  | Storage Tank;Continuous Flow |
| WARRANTY                                                    |                              |
| Warranty - Domestic Use (Years)                             | 15                           |
| Spare Parts & Labour (Years)                                | 1                            |
| Please refer to Warranty Page for full Terms and Conditions |                              |