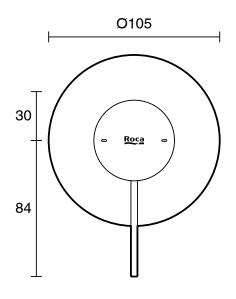

| Nickel                       |
| Colour Finish                                               | Brushed Nickel               |
| Max Continuous Working Pressure (kPa)                       | 500                          |
| Max Continuous Working Temperature (deg C)                  | 65                           |
| Hot Water Unit Suitability                                  | Storage Tank;Continuous Flow |
| WARRANTY                                                    |                              |
| Warranty - Domestic Use (Years)                             | 15                           |
| Spare Parts & Labour (Years)                                | 1                            |
| Please refer to Warranty Page for full Terms and Conditions |                              |







Dimensions are nominal measurements only.

## **CLEANING RECOMMENDATIONS:**

We recommend the use of soapy water or approved cleaners. This product should not be cleaned with abrasive materials. Damage caused by any improper treatment is not covered by the product warranty. Refer to Warranty Conditions