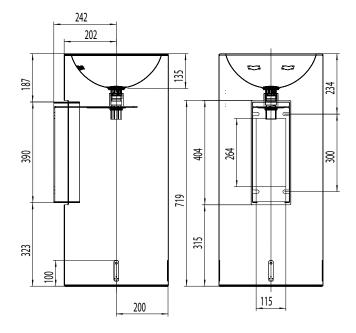

## Alape Circa Freestanding Basin 400mm White (Wall Attached) 9502690

| SPECIFICATIONS                    |                               |
|-----------------------------------|-------------------------------|
| Recommended Use                   | Domestic, Hotel & Commercial  |
| Material                          | Steel Enamelled               |
| Colour                            | White                         |
| Bowl Capacity                     | 7 Litres                      |
| Weight                            | 16.5kgs                       |
| Fixing                            | Wall Mounted (bolts supplied) |
| Taphole Configuration             | No Taphole                    |
| Overflow Configuration            | No Overflow                   |
| Plug & Waste                      | Included                      |
| Tapware                           | Sold Separately               |
| WARRANTY                          |                               |
| Warranty - Domestic Use           | 15 Years                      |
| Spare Parts & Labour              | 12 Months                     |
| Please refer to Warranty Page for | full Terms and Conditions     |

Dimensions are nominal measurements only.