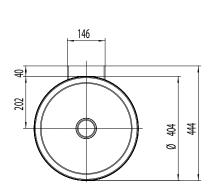

## Alape Circa Freestanding Basin 400mm White (Wall Attached) 9502690

| SPECIFICATIONS                    |                               |
|-----------------------------------|-------------------------------|
| Recommended Use                   | Domestic, Hotel & Commercial  |
| Material                          | Steel Enamelled               |
| Colour                            | White                         |
| Bowl Capacity                     | 7 Litres                      |
| Weight                            | 16.5kgs                       |
| Fixing                            | Wall Mounted (bolts supplied) |
| Taphole Configuration             | No Taphole                    |
| Overflow Configuration            | No Overflow                   |
| Plug & Waste                      | Included                      |
| Tapware                           | Sold Separately               |
| WARRANTY                          |                               |
| Warranty - Domestic Use           | 15 Years                      |
| Spare Parts & Labour              | 12 Months                     |
| Please refer to Warranty Page for | full Terms and Conditions     |

Dimensions are nominal measurements only.