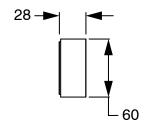

| DR Brass                     |
| Recommended Pressure Range                                  | 150 - 500 kPa as per AS3500  |
| Max Continuous Working Temperature (deg C)                  | 65                           |
| Min Continuous Working Temperature (deg C)                  | 5                            |
| Hot Water Unit Suitability                                  | Storage Tank;Continuous Flow |
| WARRANTY                                                    |                              |
| Warranty - Domestic Use (Years)                             | 15                           |
| Spare Parts & Labour (Years)                                | 1                            |
| Please refer to Warranty Page for full Terms and Conditions |                              |











Dimensions are nominal measurements only.

## **CLEANING RECOMMENDATIONS:**

We recommend the use of soapy water or approved cleaners. This product should not be cleaned with abrasive materials. Damage caused by any improper treatment is not covered by the product warranty. Refer to Warranty Conditions