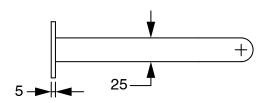

| DR Brass                     |
| Recommended Pressure Range                                  | 150 - 500 kPa as per AS3500  |
| Max Continuous Working Temperature (deg C)                  | 65                           |
| Min Continuous Working Temperature (deg C)                  | 5                            |
| Hot Water Unit Suitability                                  | Storage Tank;Continuous Flow |
| WARRANTY                                                    |                              |
| Warranty - Domestic Use (Years)                             | 15                           |
| Spare Parts & Labour (Years)                                | 1                            |
| Please refer to Warranty Page for full Terms and Conditions |                              |











Dimensions are nominal measurements only.

## **CLEANING RECOMMENDATIONS:**

We recommend the use of soapy water or approved cleaners. This product should not be cleaned with abrasive materials. Damage caused by any improper treatment is not covered by the product warranty. Refer to Warranty Conditions