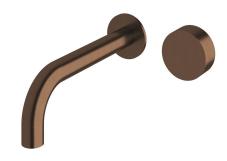

## Milli Pure Progressive Bath Mixer Tap System 200mm PVD Brushed Bronze 9511153

| SPECIFICATIONS                                              |                              |
|-------------------------------------------------------------|------------------------------|
| Recommended Use                                             | Domestic;Hotel;Commercial    |
| Colour Finish                                               | Brushed Bronze               |
| Primary Material                                            | DR Brass                     |
| Recommended Pressure Range                                  | 150 - 500 kPa as per AS3500  |
| Max Continuous Working Temperature (deg C)                  | 65                           |
| Min Continuous Working Temperature (deg C)                  | 5                            |
| Hot Water Unit Suitability                                  | Storage Tank;Continuous Flow |
| WARRANTY                                                    |                              |
| Warranty - Domestic Use (Years)                             | 15                           |
| Spare Parts & Labour (Years)                                | 1                            |
| Please refer to Warranty Page for full Terms and Conditions |                              |