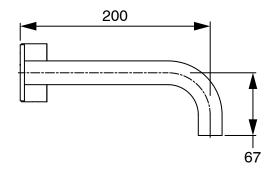

| DR Brass                     |
| Recommended Pressure Range                                  | 150 - 500 kPa as per AS3500  |
| Max Continuous Working Temperature (deg C)                  | 65                           |
| Min Continuous Working Temperature (deg C)                  | 5                            |
| Hot Water Unit Suitability                                  | Storage Tank;Continuous Flow |
| WARRANTY                                                    |                              |
| Warranty - Domestic Use (Years)                             | 15                           |
| Spare Parts & Labour (Years)                                | 1                            |
| Please refer to Warranty Page for full Terms and Conditions |                              |











Dimensions are nominal measurements only.

## **CLEANING RECOMMENDATIONS:**

We recommend the use of soapy water or approved cleaners. This product should not be cleaned with abrasive materials. Damage caused by any improper treatment is not covered by the product warranty. Refer to Warranty Conditions