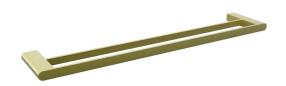

## Mizu Soothe Double Towel Rail 600mm Brushed Brass

## 2266090

| SPECIFICATIONS                                              |                           |
|-------------------------------------------------------------|---------------------------|
| Recommended Use                                             | Domestic;Hotel;Commercial |
| Colour Finish                                               | Brushed Brass             |
| Primary Material                                            | Zinc                      |
| WARRANTY                                                    |                           |
| Replacement Only - Domestic Use (Years)                     | 10                        |
| Parts Replacement Only (Years)                              | 1                         |
| Please refer to Warranty Page for full Terms and Conditions |                           |
|                                                             |                           |