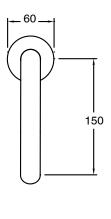

s                      |
| Recommended Pressure Range                                  | 150 - 500 kPa as per AS3500   |
| Max Continuous Working Temperature (deg C)                  | 65                            |
| Min Continuous Working Temperature (deg C)                  | 5                             |
| Hot Water Unit Suitability                                  | Storage Tank; Continuous Flow |
| WARRANTY                                                    |                               |
| Warranty - Domestic Use (Years)                             | 15                            |
| Spare Parts & Labour (Years)                                | 1                             |
| Please refer to Warranty Page for full Terms and Conditions |                               |









Dimensions are nominal measurements only.

## **CLEANING RECOMMENDATIONS:**

We recommend the use of soapy water or approved cleaners. This product should not be cleaned with abrasive materials. Damage caused by any improper treatment is not covered by the product warranty. Refer to Warranty Conditions