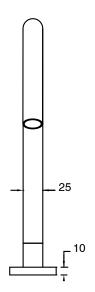

Brass                      |
| Recommended Pressure Range                                  | 150 - 500 kPa as per AS3500   |
| Max Continuous Working Temperature (deg C)                  | 65                            |
| Min Continuous Working Temperature (deg C)                  | 5                             |
| Hot Water Unit Suitability                                  | Storage Tank; Continuous Flow |
| WARRANTY                                                    |                               |
| Warranty - Domestic Use (Years)                             | 15                            |
| Spare Parts & Labour (Years)                                | 1                             |
| Please refer to Warranty Page for full Terms and Conditions |                               |









Dimensions are nominal measurements only.

## **CLEANING RECOMMENDATIONS:**

We recommend the use of soapy water or approved cleaners. This product should not be cleaned with abrasive materials. Damage caused by any improper treatment is not covered by the product warranty. Refer to Warranty Conditions