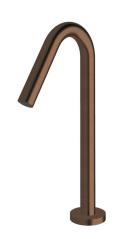

## Milli Pure Hob Spa Outlet PVD Brushed Bronze 9511143

| SPECIFICATIONS                                              |                               |
|-------------------------------------------------------------|-------------------------------|
| Recommended Use                                             | Domestic;Hotel;Commercial     |
| Colour Finish                                               | Brushed Bronze                |
| Primary Material                                            | DR Brass                      |
| Recommended Pressure Range                                  | 150 - 500 kPa as per AS3500   |
| Max Continuous Working Temperature (deg C)                  | 65                            |
| Min Continuous Working Temperature (deg C)                  | 5                             |
| Hot Water Unit Suitability                                  | Storage Tank; Continuous Flow |
| WARRANTY                                                    |                               |
| Warranty - Domestic Use (Years)                             | 15                            |
| Spare Parts & Labour (Years)                                | 1                             |
| Please refer to Warranty Page for full Terms and Conditions |                               |