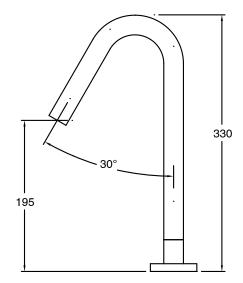

ass                      |
| Recommended Pressure Range                                  | 150 - 500 kPa as per AS3500   |
| Max Continuous Working Temperature (deg C)                  | 65                            |
| Min Continuous Working Temperature (deg C)                  | 5                             |
| Hot Water Unit Suitability                                  | Storage Tank; Continuous Flow |
| WARRANTY                                                    |                               |
| Warranty - Domestic Use (Years)                             | 15                            |
| Spare Parts & Labour (Years)                                | 1                             |
| Please refer to Warranty Page for full Terms and Conditions |                               |









Dimensions are nominal measurements only.

## **CLEANING RECOMMENDATIONS:**

We recommend the use of soapy water or approved cleaners. This product should not be cleaned with abrasive materials. Damage caused by any improper treatment is not covered by the product warranty. Refer to Warranty Conditions