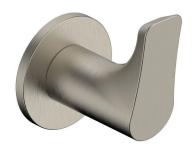

## Mizu Silk Robe Hook Brushed Nickel

| SPECIFICATIONS                                              |                              |
|-------------------------------------------------------------|------------------------------|
| Recommended Use                                             | Domestic, Hotel & Commercial |
| Colour                                                      | Brushed Nickel               |
| Material                                                    | Zinc                         |
| WARRANTY                                                    |                              |
| Replacement Only - Domestic Use                             | 10 Years                     |
| Please refer to Warranty Page for full Terms and Conditions |                              |