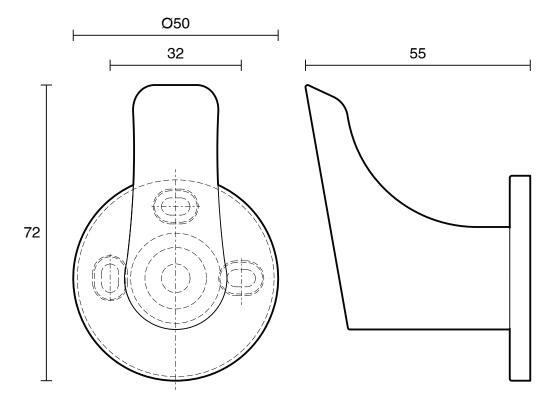

Mizu Silk Robe Hook Brushed Nickel

| SPECIFICATIONS                                              |                              |
|-------------------------------------------------------------|------------------------------|
| Recommended Use                                             | Domestic, Hotel & Commercial |
| Colour                                                      | Brushed Nickel               |
| Material                                                    | Zinc                         |
| WARRANTY                                                    |                              |
| Replacement Only - Domestic Use                             | 10 Years                     |
| Please refer to Warranty Page for full Terms and Conditions |                              |





Dimensions are nominal measurements only.

## **CLEANING RECOMMENDATIONS:**

We recommend the use of soapy water or approved cleaners. This product should not be cleaned with abrasive materials. Damage caused by any improper treatment is not covered by the product warranty. Refer to Warranty Conditions