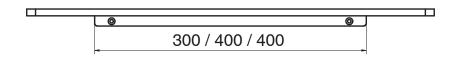

## Milli Glance Single Towel Rail 450mm Chrome 9503864

| SPECIFICATIONS                                              |                              |
|-------------------------------------------------------------|------------------------------|
| Recommended Use                                             | Domestic, Hotel & Commercial |
| Colour                                                      | Chrome                       |
| WARRANTY                                                    |                              |
| Replacement Only - Domestic Use                             | 15 Years                     |
| Please refer to Warranty Page for full Terms and Conditions |                              |







Dimensions are nominal measurements only.

## **CLEANING RECOMMENDATIONS:**

We recommend the use of soapy water or approved cleaners. This product should not be cleaned with abrasive materials. Damage caused by any improper treatment is not covered by the product warranty. Refer to Warranty Conditions