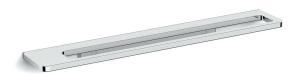

## Milli Glance Single Towel Rail 450mm Chrome 9503864

| SPECIFICATIONS                                              |                              |
|-------------------------------------------------------------|------------------------------|
| Recommended Use                                             | Domestic, Hotel & Commercial |
| Colour                                                      | Chrome                       |
| WARRANTY                                                    |                              |
| Replacement Only - Domestic Use                             | 15 Years                     |
| Please refer to Warranty Page for full Terms and Conditions |                              |