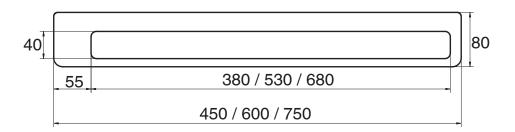

## Milli Glance Single Towel Rail 450mm Chrome 9503864

| SPECIFICATIONS                                              |                              |
|-------------------------------------------------------------|------------------------------|
| Recommended Use                                             | Domestic, Hotel & Commercial |
| Colour                                                      | Chrome                       |
| WARRANTY                                                    |                              |
| Replacement Only - Domestic Use                             | 15 Years                     |
| Please refer to Warranty Page for full Terms and Conditions |                              |







Dimensions are nominal measurements only.

## **CLEANING RECOMMENDATIONS:**

We recommend the use of soapy water or approved cleaners. This product should not be cleaned with abrasive materials. Damage caused by any improper treatment is not covered by the product warranty. Refer to Warranty Conditions