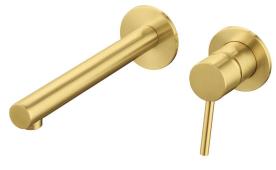

| 150 - 500 kPa                |
| Maximum Continuous Working Temperature                      | 65 deg C                     |
| Suitable for Storage Tank Hot Water                         | Yes                          |
| Suitable for Continuous Flow Hot Water                      | Yes                          |
| Suitable for Gravity Feed Hot Water                         | No                           |
| WARRANTY                                                    |                              |
| Warranty - Domestic Use                                     | 10 Years                     |
| Spare Parts & Labour                                        | 12 Months                    |
| Please refer to Warranty Page for full Terms and Conditions |                              |











Dimensions are nominal measurements only.

## **CLEANING RECOMMENDATIONS:**

We recommend the use of soapy water or approved cleaners. This product should not be cleaned with abrasive materials. Damage caused by any improper treatment is not covered by the product warranty. Refer to Warranty Conditions