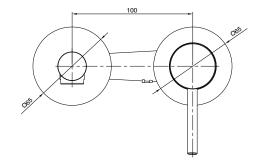

| 150 - 500 kPa                |
| Maximum Continuous Working Temperature                      | 65 deg C                     |
| Suitable for Storage Tank Hot Water                         | Yes                          |
| Suitable for Continuous Flow Hot Water                      | Yes                          |
| Suitable for Gravity Feed Hot Water                         | No                           |
| WARRANTY                                                    |                              |
| Warranty - Domestic Use                                     | 10 Years                     |
| Spare Parts & Labour                                        | 12 Months                    |
| Please refer to Warranty Page for full Terms and Conditions |                              |











Dimensions are nominal measurements only.

## **CLEANING RECOMMENDATIONS:**

We recommend the use of soapy water or approved cleaners. This product should not be cleaned with abrasive materials. Damage caused by any improper treatment is not covered by the product warranty. Refer to Warranty Conditions