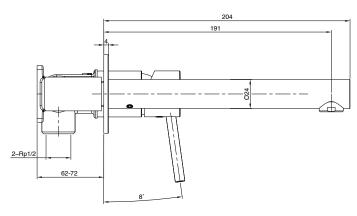

| 150 - 500 kPa                |
| Maximum Continuous Working Temperature                      | 65 deg C                     |
| Suitable for Storage Tank Hot Water                         | Yes                          |
| Suitable for Continuous Flow Hot Water                      | Yes                          |
| Suitable for Gravity Feed Hot Water                         | No                           |
| WARRANTY                                                    |                              |
| Warranty - Domestic Use                                     | 10 Years                     |
| Spare Parts & Labour                                        | 12 Months                    |
| Please refer to Warranty Page for full Terms and Conditions |                              |











Dimensions are nominal measurements only.

## **CLEANING RECOMMENDATIONS:**

We recommend the use of soapy water or approved cleaners. This product should not be cleaned with abrasive materials. Damage caused by any improper treatment is not covered by the product warranty. Refer to Warranty Conditions