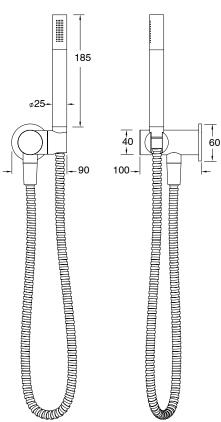

| 500 kPa                      |
| Maximum Continuous Working Temperature                      | 65 deg C                     |
| Suitable for Storage Tank Hot Water                         | Yes                          |
| Suitable for Continuous Flow Hot Water                      | Yes                          |
| Suitable for Gravity Feed Hot Water                         | No                           |
| WARRANTY                                                    |                              |
| Warranty - Domestic Use                                     | 15 Years                     |
| Spare Parts & Labour                                        | 12 Months                    |
| Please refer to Warranty Page for full Terms and Conditions |                              |





Dimensions are nominal measurements only.

## **CLEANING RECOMMENDATIONS:**

We recommend the use of soapy water or approved cleaners. This product should not be cleaned with abrasive materials. Damage caused by any improper treatment is not covered by the product warranty. Refer to Warranty Conditions



WATER RATING