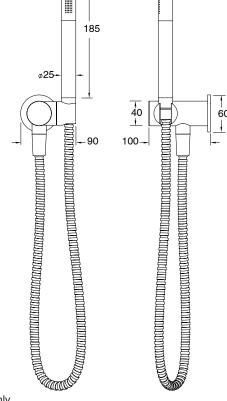

| 500 kPa                      |
| Maximum Continuous Working Temperature                      | 65 deg C                     |
| Suitable for Storage Tank Hot Water                         | Yes                          |
| Suitable for Continuous Flow Hot Water                      | Yes                          |
| Suitable for Gravity Feed Hot Water                         | No                           |
| WARRANTY                                                    |                              |
| Warranty - Domestic Use                                     | 15 Years                     |
| Spare Parts & Labour                                        | 12 Months                    |
| Please refer to Warranty Page for full Terms and Conditions |                              |





Dimensions are nominal measurements only.

## **CLEANING RECOMMENDATIONS:**

We recommend the use of soapy water or approved cleaners. This product should not be cleaned with abrasive materials. Damage caused by any improper treatment is not covered by the product warranty. Refer to Warranty Conditions



WATER RATING