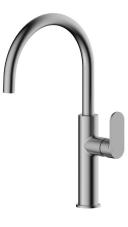

| Lead Free Brass              |
| Recommended Pressure Range                                  | 150 - 500 kPa as per AS3500  |
| Max Continuous Working Pressure (kPa)                       | 1000                         |
| Max Continuous Working Temperature (deg C)                  | 65                           |
| Hot Water Unit Suitability                                  | Storage Tank;Continuous Flow |
| WARRANTY                                                    |                              |
| Warranty - Domestic Use (Years)                             | 10                           |
| Spare Parts & Labour (Years)                                | 1                            |
| Please refer to Warranty Page for full Terms and Conditions |                              |









reec

We recommend the use of soapy water or approved cleaners. This product should not be cleaned with abrasive materials. Damage caused by any improper treatment is not covered by the product warranty. Refer to Warranty Conditions

**CLEANING RECOMMENDATIONS:** 

Disclaimer: Products in this specification manual must by regulation be installed by licensed and registered trade people. The manufacturer/distributor reserves the right to vary specifications or delete models from their range without prior notification. Dimensions are nominal measurements only. Dimensions and set-outs listed are correct at time of publication however the manufacturer/distributor takes no responsibility for printing errors.

Published 14/02/2025

To see the complete Mizu range go to <u>www.reece.com.au<