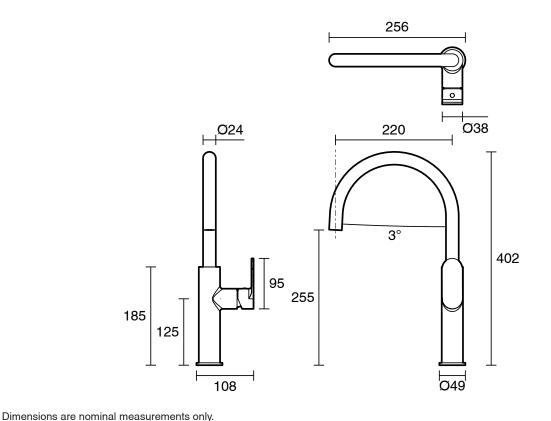

| Lead Free Brass              |
| Recommended Pressure Range                                  | 150 - 500 kPa as per AS3500  |
| Max Continuous Working Pressure (kPa)                       | 1000                         |
| Max Continuous Working Temperature (deg C)                  | 65                           |
| Hot Water Unit Suitability                                  | Storage Tank;Continuous Flow |
| WARRANTY                                                    |                              |
| Warranty - Domestic Use (Years)                             | 10                           |
| Spare Parts & Labour (Years)                                | 1                            |
| Please refer to Warranty Page for full Terms and Conditions |                              |









reec

We recommend the use of soapy water or approved cleaners. This product should not be cleaned with abrasive materials. Damage caused by any improper treatment is not covered by the product warranty. Refer to Warranty Conditions

**CLEANING RECOMMENDATIONS:** 

Disclaimer: Products in this specification manual must by regulation be installed by licensed and registered trade people. The manufacturer/distributor reserves the right to vary specifications or delete models from their range without prior notification. Dimensions are nominal measurements only. Dimensions and set-outs listed are correct at time of publication however the manufacturer/distributor takes no responsibility for printing errors.

Published 14/02/2025

To see the complete Mizu range go to <u>www.reece.com.au</u