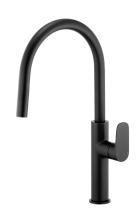

| 1000 kPa                     |
| Maximum Continuous Working Temperature                      | 65 deg C                     |
| Suitable for Storage Tank Hot Water                         | Yes                          |
| Suitable for Continuous Flow Hot Water                      | Yes                          |
| Suitable for Gravity Feed Hot Water                         | No                           |
| WARRANTY                                                    |                              |
| Warranty - Domestic Use                                     | 10 Years                     |
| Spare Parts & Labour                                        | 1 Years                      |
| Please refer to Warranty Page for full Terms and Conditions |                              |







Dimensions are nominal measurements only.

## **CLEANING RECOMMENDATIONS:**

We recommend the use of soapy water or approved cleaners. This product should not be cleaned with abrasive materials. Damage caused by any improper treatment is not covered by the product warranty. Refer to Warranty Conditions