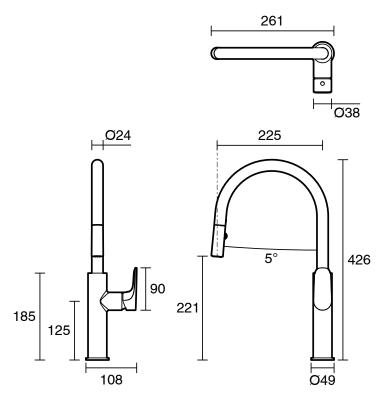

| 1000 kPa                     |
| Maximum Continuous Working Temperature                      | 65 deg C                     |
| Suitable for Storage Tank Hot Water                         | Yes                          |
| Suitable for Continuous Flow Hot Water                      | Yes                          |
| Suitable for Gravity Feed Hot Water                         | No                           |
| WARRANTY                                                    |                              |
| Warranty - Domestic Use                                     | 10 Years                     |
| Spare Parts & Labour                                        | 1 Years                      |
| Please refer to Warranty Page for full Terms and Conditions |                              |







Dimensions are nominal measurements only.

## **CLEANING RECOMMENDATIONS:**

We recommend the use of soapy water or approved cleaners. This product should not be cleaned with abrasive materials. Damage caused by any improper treatment is not covered by the product warranty. Refer to Warranty Conditions