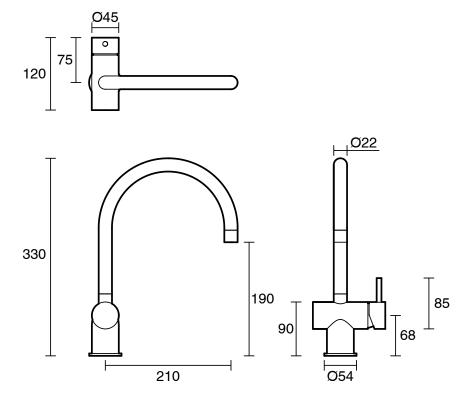

|
| Max Continuous Working Temperature (deg C)                  | 65                                           |
| Min Continuous Working Temperature (deg C)                  | 5                                            |
| Hot Water Unit Suitability                                  | Gravity Feed;Storage<br>Tank;Continuous Flow |
| WARRANTY                                                    |                                              |
| Warranty - Domestic Use (Years)                             | 15                                           |
| Spare Parts & Labour (Years)                                | 15                                           |
| Please refer to Warranty Page for full Terms and Conditions |                                              |







Dimensions are nominal measurements only.

## **CLEANING RECOMMENDATIONS:**

We recommend the use of soapy water or approved cleaners. This product should not be cleaned with abrasive materials. Damage caused by any improper treatment is not covered by the product warranty. Refer to Warranty Conditions