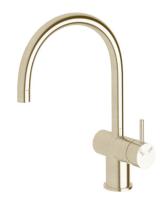

## Sussex Scala Sink Mixer Tap Large Curved Spout Right Hand LUX PVD Brushed Platinum Gold (4 Star) 2268191

| SPECIFICATIONS                                              |                                              |
|-------------------------------------------------------------|----------------------------------------------|
| Recommended Use                                             | Domestic;Hotel;Commercial                    |
| Colour Finish                                               | Brushed Platinum Gold                        |
| Primary Material                                            | Brass                                        |
| Recommended Pressure Range                                  | 150 - 500 kPa as per AS3500                  |
| Max Continuous Working Temperature (deg C)                  | 65                                           |
| Min Continuous Working Temperature (deg C)                  | 5                                            |
| Hot Water Unit Suitability                                  | Gravity Feed;Storage<br>Tank;Continuous Flow |
| WARRANTY                                                    |                                              |
| Warranty - Domestic Use (Years)                             | 15                                           |
| Spare Parts & Labour (Years)                                | 15                                           |
| Please refer to Warranty Page for full Terms and Conditions |                                              |