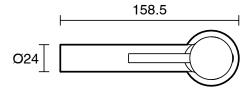

| Domestic;Commercial;Hotel    |
| Colour Category                                             | Brass                        |
| Colour Finish                                               | Brushed Brass                |
| Primary Material                                            | Lead Free Brass              |
| Hot Water Unit Suitability                                  | Storage Tank;Continuous Flow |
| WARRANTY                                                    |                              |
| Warranty - Domestic Use (Years)                             | 10                           |
| Spare Parts & Labour (Years)                                | 1                            |
| Please refer to Warranty Page for full Terms and Conditions |                              |









Dimensions are nominal measurements only.

## **CLEANING RECOMMENDATIONS:**

We recommend the use of soapy water or approved cleaners. This product should not be cleaned with abrasive materials. Damage caused by any improper treatment is not covered by the product warranty. Refer to Warranty Conditions