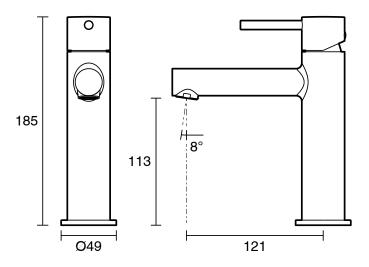

| Domestic;Commercial;Hotel    |
| Colour Category                                             | Brass                        |
| Colour Finish                                               | Brushed Brass                |
| Primary Material                                            | Lead Free Brass              |
| Hot Water Unit Suitability                                  | Storage Tank;Continuous Flow |
| WARRANTY                                                    |                              |
| Warranty - Domestic Use (Years)                             | 10                           |
| Spare Parts & Labour (Years)                                | 1                            |
| Please refer to Warranty Page for full Terms and Conditions |                              |









Dimensions are nominal measurements only.

## **CLEANING RECOMMENDATIONS:**

We recommend the use of soapy water or approved cleaners. This product should not be cleaned with abrasive materials. Damage caused by any improper treatment is not covered by the product warranty. Refer to Warranty Conditions