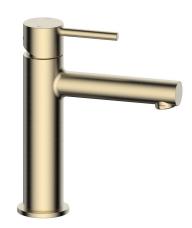

## Mizu Drift Basin Mixer Tap Straight Spout Brushed Brass (6 Star) 2267277

| SPECIFICATIONS                                              |                              |
|-------------------------------------------------------------|------------------------------|
| Recommended Use                                             | Domestic;Commercial;Hotel    |
| Colour Category                                             | Brass                        |
| Colour Finish                                               | Brushed Brass                |
| Primary Material                                            | Lead Free Brass              |
| Hot Water Unit Suitability                                  | Storage Tank;Continuous Flow |
| WARRANTY                                                    |                              |
| Warranty - Domestic Use (Years)                             | 10                           |
| Spare Parts & Labour (Years)                                | 1                            |
| Please refer to Warranty Page for full Terms and Conditions |                              |