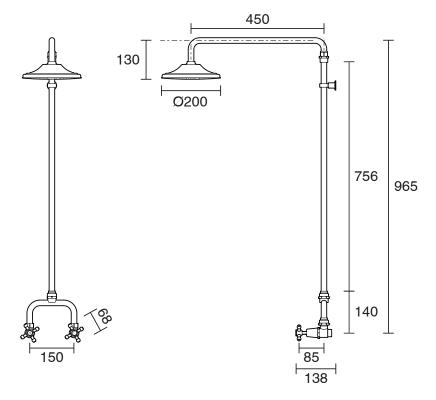

| 150 - 500 kPa                |
| Maximum Continuous Working Temperature                      | 80 deg C                     |
| Suitable for Storage Tank Hot Water                         | Yes                          |
| Suitable for Continuous Flow Hot Water                      | Yes                          |
| Suitable for Gravity Feed Hot Water                         | No                           |
| WARRANTY                                                    |                              |
| Warranty - Domestic Use                                     | 10 Years                     |
| Spare Parts & Labour                                        | 12 Months                    |
| Please refer to Warranty Page for full Terms and Conditions |                              |







Dimensions are nominal measurements only.

## **CLEANING RECOMMENDATIONS:**

We recommend the use of soapy water or approved cleaners. This product should not be cleaned with abrasive materials. Damage caused by any improper treatment is not covered by the product warranty. Refer to Warranty Conditions