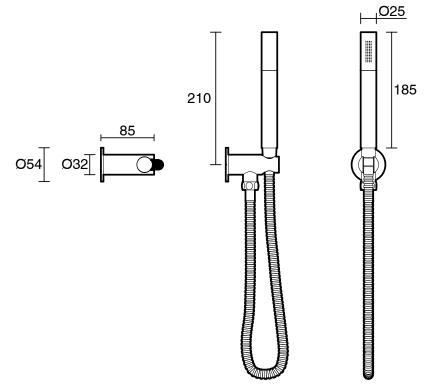

|
| Max Continuous Working Temperature (deg C)                  | 65                                           |
| Min Continuous Working Temperature (deg C)                  | 5                                            |
| Hot Water Unit Suitability                                  | Gravity Feed;Storage<br>Tank;Continuous Flow |
| WARRANTY                                                    |                                              |
| Warranty - Domestic Use (Years)                             | 15                                           |
| Spare Parts & Labour (Years)                                | 15                                           |
| Please refer to Warranty Page for full Terms and Conditions |                                              |







Dimensions are nominal measurements only.

## **CLEANING RECOMMENDATIONS:**

We recommend the use of soapy water or approved cleaners. This product should not be cleaned with abrasive materials. Damage caused by any improper treatment is not covered by the product warranty. Refer to Warranty Conditions