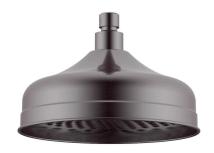

## Milli Monument Edit Shower Rose Only 200mm Brushed Gunmetal (3 Star)

## 4204511

| SPECIFICATIONS                                              |                              |
|-------------------------------------------------------------|------------------------------|
| Recommended Use                                             | Domestic, Hotel & Commercial |
| Colour                                                      | Brushed Gunmetal             |
| Finish                                                      | Brushed                      |
| Material                                                    | DR Brass                     |
| Recommended Pressure Range                                  | 150 - 500 kPa                |
| Maximum Continuous Working Temperature                      | 80 deg C                     |
| Suitable for Storage Tank Hot Water                         | Yes                          |
| Suitable for Continuous Flow Hot Water                      | Yes                          |
| Suitable for Gravity Feed Hot Water                         | No                           |
| WARRANTY                                                    |                              |
| Warranty - Domestic Use                                     | 15 Years                     |
| Spare Parts & Labour                                        | 12 Months                    |
| Please refer to Warranty Page for full Terms and Conditions |                              |