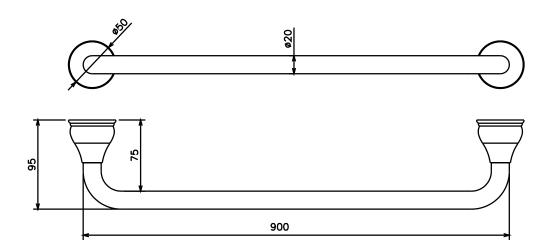

## Milli Monument Edit Single Towel Rail 900mm Brushed Nickel 2265506

| SPECIFICATIONS                                              |                              |
|-------------------------------------------------------------|------------------------------|
| Recommended Use                                             | Domestic, Hotel & Commercial |
| Colour                                                      | Brushed Nickel               |
| Material                                                    | Brass                        |
| WARRANTY                                                    |                              |
| Replacement Only - Domestic Use                             | 15 Years                     |
| Please refer to Warranty Page for full Terms and Conditions |                              |

Dimensions are nominal measurements only.