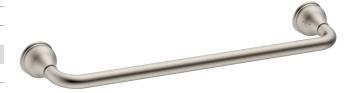

## Milli Monument Edit Single Towel Rail 900mm Brushed Nickel 2265506

| SPECIFICATIONS                                              |                              |
|-------------------------------------------------------------|------------------------------|
| Recommended Use                                             | Domestic, Hotel & Commercial |
| Colour                                                      | Brushed Nickel               |
| Material                                                    | Brass                        |
| WARRANTY                                                    |                              |
| Replacement Only - Domestic Use                             | 15 Years                     |
| Please refer to Warranty Page for full Terms and Conditions |                              |