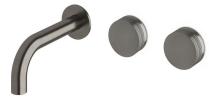

## Milli Pure Wall Bath Hostess System 160mm Right Hand with Cirque Textured Handles PVD Brushed Gunmetal

9511725

| SPECIFICATIONS                                              |                              |
|-------------------------------------------------------------|------------------------------|
| Recommended Use                                             | Domestic;Hotel;Commercial    |
| Colour Finish                                               | Brushed Gunmetal             |
| Primary Material                                            | DR Brass                     |
| Recommended Pressure Range                                  | 150 - 500 kPa as per AS3500  |
| Max Continuous Working Temperature (deg C)                  | 65                           |
| Min Continuous Working Temperature (deg C)                  | 5                            |
| Hot Water Unit Suitability                                  | Storage Tank;Continuous Flow |
| WARRANTY                                                    |                              |
| Warranty - Domestic Use (Years)                             | 15                           |
| Spare Parts & Labour (Years)                                | 1                            |
| Please refer to Warranty Page for full Terms and Conditions |                              |