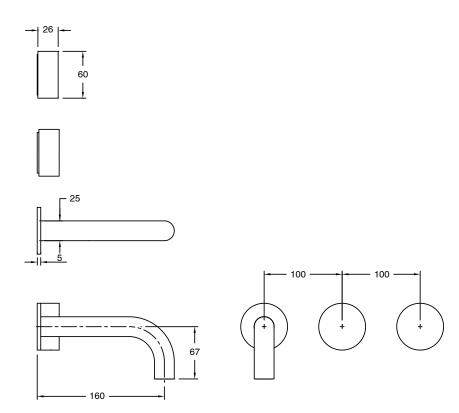

| DR Brass                     |
| Recommended Pressure Range                                  | 150 - 500 kPa as per AS3500  |
| Max Continuous Working Temperature (deg C)                  | 65                           |
| Min Continuous Working Temperature (deg C)                  | 5                            |
| Hot Water Unit Suitability                                  | Storage Tank;Continuous Flow |
| WARRANTY                                                    |                              |
| Warranty - Domestic Use (Years)                             | 15                           |
| Spare Parts & Labour (Years)                                | 1                            |
| Please refer to Warranty Page for full Terms and Conditions |                              |





Dimensions are nominal measurements only.

## **CLEANING RECOMMENDATIONS:**

We recommend the use of soapy water or approved cleaners. This product should not be cleaned with abrasive materials. Damage caused by any improper treatment is not covered by the product warranty. Refer to Warranty Conditions

Disclaimer: Products in this specification manual must by regulation be installed by licensed and registered trade people. The manufacturer/distributor reserves the right to vary specifications or delete models from their range without prior notification. Dimensions are nominal measurements only. Dimensions and set-outs listed are correct at time of publication however the manufacturer/distributor takes no responsibility for printing errors.

Published 13/03/2025

To see the complete Mill