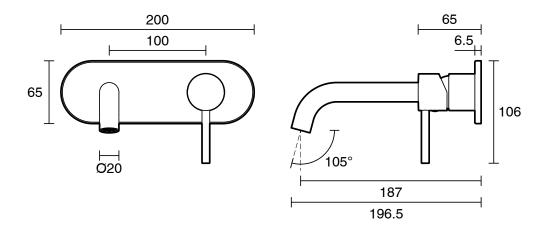

## Mizu Drift Wall Basin / Bath Mixer Set with Curved Spout 2 Piece Kit Chrome (6 Star)

2267365

| SPECIFICATIONS                              |                           |
|---------------------------------------------|---------------------------|
| Recommended Use                             | Domestic;Commercial;Hotel |
| Colour Finish                               | Chrome                    |
| Primary Material                            | Lead Free Brass           |
| WARRANTY                                    |                           |
| Warranty - Domestic Use (Years)             | 10                        |
| Spare Parts & Labour (Years)                |                           |
| Please refer to Warranty Page for full Terr | ms and Conditions         |
|                                             |                           |

Dimensions are nominal measurements only.