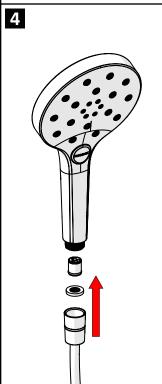

Any flow controller incorporated in the outlet to be tightened to prevent removal by hand. As Per AS3718

Plumbers, please ensure a copy of the installation instruction is left with the end user for future reference.