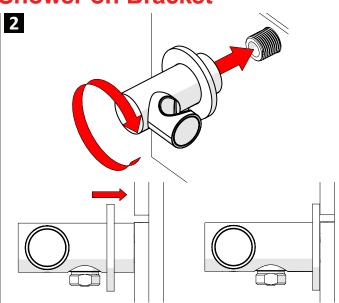

## Milli Marq Edit Hand Shower on Bracket

1

3

Where showers incorporate flow controllers, instructions that care be exercised during installation to ensure that the male connecting threads do not damage the flow controllers.