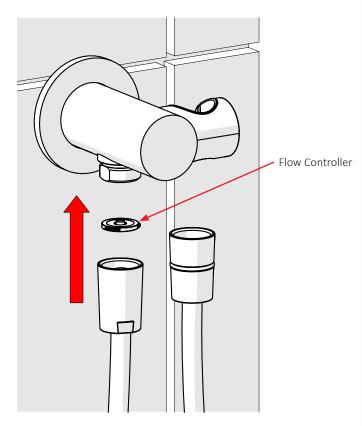

## Milli Marq Edit Hand Shower on Bracket

1

3

Where showers incorporate flow controllers, instructions that care be exercised during installation to ensure that the male connecting threads do not damage the flow controllers.

Any flow controller incorporated in the outlet to be tightened to prevent removal by hand. As Per AS3718

Plumbers, please ensure a copy of the installation instruction is left with the end user for future reference.