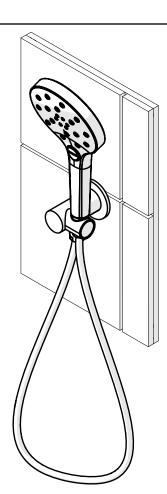

## Milli Marq Edit Hand Shower on Bracket

1

3

Where showers incorporate flow controllers, instructions that care be exercised during installation to ensure that the male connecting threads do not damage the flow controllers.