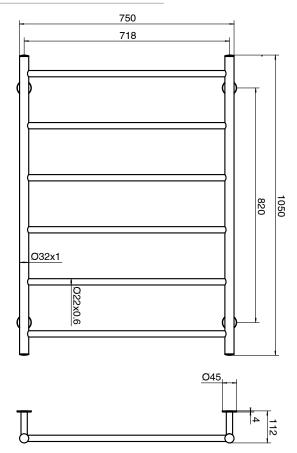

eg |
| Heating Method                                              | Dry Element                      |
| Power Wattage                                               | 110 W                            |
| Voltage                                                     | 24 V                             |
| IP Rating                                                   | IP45                             |
| WARRANTY                                                    |                                  |
| Warranty - Domestic Use                                     | 7 Years                          |
| Spare Parts & Labour                                        | 12 Months                        |
| Please refer to Warranty Page for full Terms and Conditions |                                  |





Dimensions are nominal measurements only.

## **CLEANING RECOMMENDATIONS:**

We recommend the use of a soft dry cloth. This product should not be cleaned with abrasive materials or cleaning agents. Damage caused by improper treatment is not covered by the product warranty - refer to warranty conditions.

Disclaimer: Products in this specification manual must by regulation be installed by licensed and registered trade people. The manufacturer/distributor reserves the right to vary specifications or delete models from their range without prior notification. Dimensions are nominal measurements only. Dimensions and set-outs listed are correct at time of publication however the manufacturer/distributor takes no responsibility for printing errors.

Published 24/02/2023

To see the complete Miz