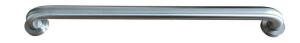

## Mobi 32 x 600mm Grab Rail Satin Stainless Steel

## 9501867

| SPECIFICATIONS                         |                           |
|----------------------------------------|---------------------------|
| Recommended Use                        | Domestic;Hotel;Commercial |
| Material                               | Stainless Steel 304       |
| Colour                                 | Satin Stainless Steel     |
| Mounting                               | Wall                      |
| WARRANTY                               |                           |
| Warranty - Domestic Use (Years)        | 7                         |
| Spare Parts & Labour (Years)           | 1                         |
| Please refer to Warranty Page for full | Terms and Conditions      |