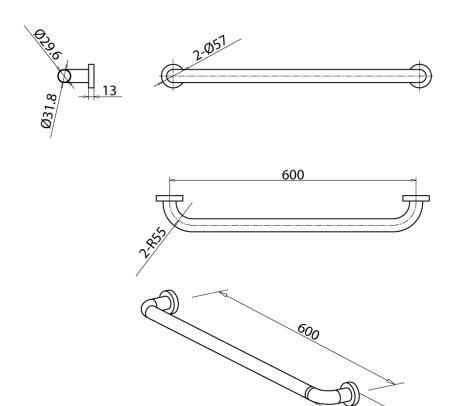

## Mobi 32 x 600mm Grab Rail Satin Stainless Steel

## 9501867

| SPECIFICATIONS                         |                           |
|----------------------------------------|---------------------------|
| Recommended Use                        | Domestic;Hotel;Commercial |
| Material                               | Stainless Steel 304       |
| Colour                                 | Satin Stainless Steel     |
| Mounting                               | Wall                      |
| WARRANTY                               |                           |
| Warranty - Domestic Use (Years)        | 7                         |
| Spare Parts & Labour (Years)           | 1                         |
| Please refer to Warranty Page for full | Terms and Conditions      |

Dimensions are nominal measurements only.