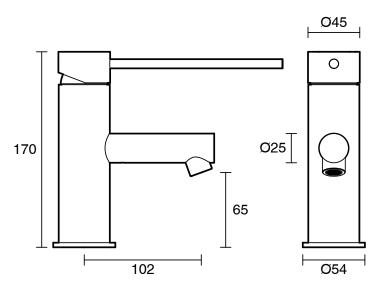

## Sussex Scala Basin Mixer Tap with 150mm Extension Pin LUX PVD Brushed Smoked Gunmetal (5 Star) 2267143