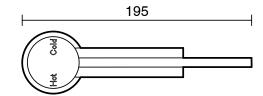

## Sussex Scala Basin Mixer Tap with 150mm Extension Pin LUX PVD Brushed Smoked Gunmetal (5 Star) 2267143