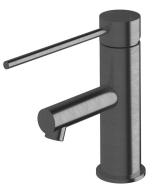

## Sussex Scala Basin Mixer Tap with 150mm Extension Pin LUX PVD Brushed Smoked Gunmetal (5 Star) 2267143

## **SPECIFICATIONS Recommended Use** Domestic;Hotel;Commercial Colour Finish Brushed Smoke Gunmetal **Primary Material** Brass **Recommended Pressure Range** 150 - 500 kPa as per AS3500 Max Continuous Working Temperature (deg C) 65 Min Continuous Working Temperature (deg C) 5 Gravity Feed;Storage Hot Water Unit Suitability Tank;Continuous Flow WARRANTY Warranty - Domestic Use (Years) 15 Spare Parts & Labour (Years) 15 Please refer to Warranty Page for full Terms and Conditions