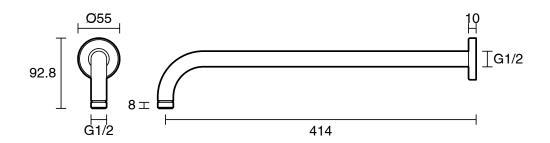

## Roca Ona Wall Straight Shower Arm 400mm Chrome 14951

| SPECIFICATIONS                                              |                               |
|-------------------------------------------------------------|-------------------------------|
| Recommended Use                                             | Domestic;Commercial;Hotel     |
| Colour Category                                             | Chrome                        |
| Colour Finish                                               | Polished Chrome               |
| Max Continuous Working Pressure (kPa)                       | 500                           |
| Max Continuous Working Temperature (deg C)                  | 60                            |
| Hot Water Unit Suitability                                  | Storage Tank; Continuous Flow |
| WARRANTY                                                    |                               |
| Warranty - Domestic Use (Years)                             | 15                            |
| Spare Parts & Labour (Years)                                | 1                             |
| Please refer to Warranty Page for full Terms and Conditions |                               |

Dimensions are nominal measurements only.