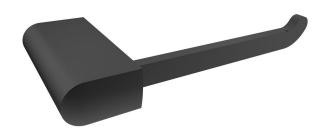

## Mizu Soothe Toilet Roll Holder Matte Black

## 2268105

| SPECIFICATIONS                                              |                                |
|-------------------------------------------------------------|--------------------------------|
| Recommended Use                                             | Domestic, Hotel and Commercial |
| Colour                                                      | Matte Black                    |
| Material                                                    | Brass                          |
| WARRANTY                                                    |                                |
| Domestic Use Replacement Only                               | 10 Years                       |
| Please refer to Warranty Page for full Terms and Conditions |                                |
|                                                             |                                |