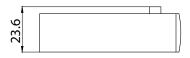

|
|-------------------------------------------------------------|--------------------------------|
| Recommended Use                                             | Domestic, Hotel and Commercial |
| Colour                                                      | Matte Black                    |
| Material                                                    | Brass                          |
| WARRANTY                                                    |                                |
| Domestic Use Replacement Only                               | 10 Years                       |
| Please refer to Warranty Page for full Terms and Conditions |                                |
|                                                             |                                |









Dimensions are nominal measurements only.

## **CLEANING RECOMMENDATIONS:**

We recommend the use of soapy water or approved cleaners. This product should not be cleaned with abrasive materials. Damage caused by any improper treatment is not covered by the product warranty. Refer to Warranty Conditions