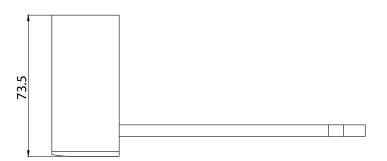

|
|-------------------------------------------------------------|--------------------------------|
| Recommended Use                                             | Domestic, Hotel and Commercial |
| Colour                                                      | Matte Black                    |
| Material                                                    | Brass                          |
| WARRANTY                                                    |                                |
| Domestic Use Replacement Only                               | 10 Years                       |
| Please refer to Warranty Page for full Terms and Conditions |                                |
|                                                             |                                |









Dimensions are nominal measurements only.

## **CLEANING RECOMMENDATIONS:**

We recommend the use of soapy water or approved cleaners. This product should not be cleaned with abrasive materials. Damage caused by any improper treatment is not covered by the product warranty. Refer to Warranty Conditions