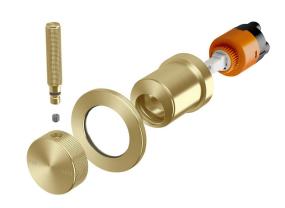

## Milli Etch Shower Mixer Tap Trimset Brushed Gold 21740

| SPECIFICATIONS                                              |                              |
|-------------------------------------------------------------|------------------------------|
| Recommended Use                                             | Domestic;Commercial;Hotel    |
| Colour Finish                                               | Brushed Gold                 |
| Primary Material                                            | Lead Free Brass              |
| Recommended Pressure Range                                  | 150 - 500 kPa as per AS3500  |
| Max Continuous Working Pressure (kPa)                       | 500                          |
| Max Continuous Working Temperature (deg C)                  | 75                           |
| Min Continuous Working Temperature (deg C)                  | 5                            |
| Hot Water Unit Suitability                                  | Storage Tank;Continuous Flow |
| WARRANTY                                                    |                              |
| Warranty - Domestic Use (Years)                             | 15                           |
| Spare Parts & Labour (Years)                                | 1                            |
| Please refer to Warranty Page for full Terms and Conditions |                              |