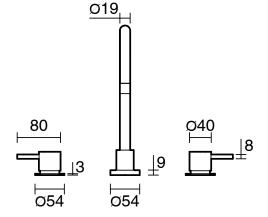

|
| Max Continuous Working Temperature (deg C)                  | 80                                           |
| Min Continuous Working Temperature (deg C)                  | 5                                            |
| Hot Water Unit Suitability                                  | Gravity Feed;Storage<br>Tank;Continuous Flow |
| WARRANTY                                                    |                                              |
| Warranty - Domestic Use (Years)                             | 15                                           |
| Spare Parts & Labour (Years)                                | 15                                           |
| Please refer to Warranty Page for full Terms and Conditions |                                              |









Dimensions are nominal measurements only.

## **CLEANING RECOMMENDATIONS:**

We recommend the use of soapy water or approved cleaners. This product should not be cleaned with abrasive materials. Damage caused by any improper treatment is not covered by the product warranty. Refer to Warranty Conditions