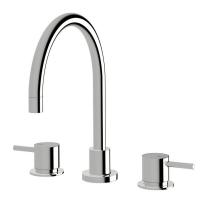

00                  |
| Max Continuous Working Temperature (deg C)                  | 80                                           |
| Min Continuous Working Temperature (deg C)                  | 5                                            |
| Hot Water Unit Suitability                                  | Gravity Feed;Storage<br>Tank;Continuous Flow |
| WARRANTY                                                    |                                              |
| Warranty - Domestic Use (Years)                             | 15                                           |
| Spare Parts & Labour (Years)                                | 15                                           |
| Please refer to Warranty Page for full Terms and Conditions |                                              |









Dimensions are nominal measurements only.

## **CLEANING RECOMMENDATIONS:**

We recommend the use of soapy water or approved cleaners. This product should not be cleaned with abrasive materials. Damage caused by any improper treatment is not covered by the product warranty. Refer to Warranty Conditions