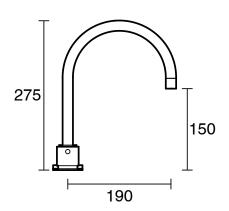

|
| Max Continuous Working Temperature (deg C)                  | 80                                           |
| Min Continuous Working Temperature (deg C)                  | 5                                            |
| Hot Water Unit Suitability                                  | Gravity Feed;Storage<br>Tank;Continuous Flow |
| WARRANTY                                                    |                                              |
| Warranty - Domestic Use (Years)                             | 15                                           |
| Spare Parts & Labour (Years)                                | 15                                           |
| Please refer to Warranty Page for full Terms and Conditions |                                              |









Dimensions are nominal measurements only.

## **CLEANING RECOMMENDATIONS:**

We recommend the use of soapy water or approved cleaners. This product should not be cleaned with abrasive materials. Damage caused by any improper treatment is not covered by the product warranty. Refer to Warranty Conditions