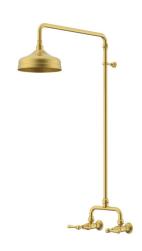

## Milli Monument Edit Exposed Shower Set Lever Brushed Gold (3 Star)

## 2266229

| SPECIFICATIONS                                              |                              |
|-------------------------------------------------------------|------------------------------|
| Recommended Use                                             | Domestic, Hotel & Commercial |
| Colour                                                      | Brushed Gold                 |
| Material                                                    | DR Brass                     |
| Recommended Pressure Range                                  | 150 - 500 kPa                |
| Maximum Continuous Working Temperature                      | 80 deg C                     |
| Suitable for Storage Tank Hot Water                         | Yes                          |
| Suitable for Continuous Flow Hot Water                      | Yes                          |
| Suitable for Gravity Feed Hot Water                         | No                           |
| WARRANTY                                                    |                              |
| Warranty - Domestic Use                                     | 15 Years                     |
| Spare Parts & Labour                                        | 12 Months                    |
| Please refer to Warranty Page for full Terms and Conditions |                              |