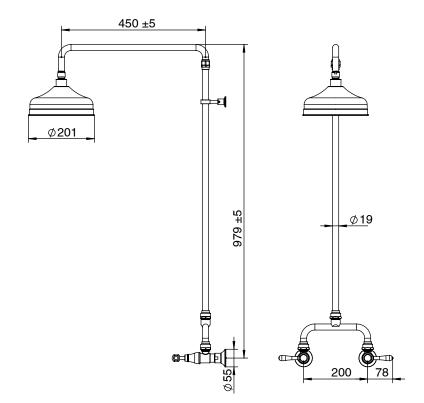

| 150 - 500 kPa                |
| Maximum Continuous Working Temperature                      | 80 deg C                     |
| Suitable for Storage Tank Hot Water                         | Yes                          |
| Suitable for Continuous Flow Hot Water                      | Yes                          |
| Suitable for Gravity Feed Hot Water                         | No                           |
| WARRANTY                                                    |                              |
| Warranty - Domestic Use                                     | 15 Years                     |
| Spare Parts & Labour                                        | 12 Months                    |
| Please refer to Warranty Page for full Terms and Conditions |                              |







Dimensions are nominal measurements only.

## **CLEANING RECOMMENDATIONS:**

We recommend the use of soapy water or approved cleaners. This product should not be cleaned with abrasive materials. Damage caused by any improper treatment is not covered by the product warranty. Refer to Warranty Conditions