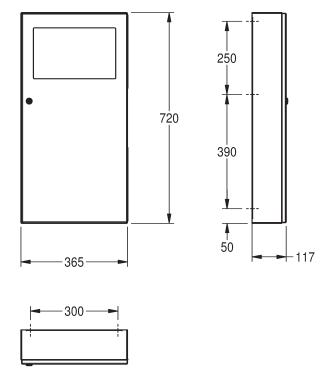

## **Commercial Waste Bin Stainless Steel**

| SPECIFICATIONS                                              |                                              |
|-------------------------------------------------------------|----------------------------------------------|
| Recommended Use                                             | Domestic, commercial                         |
| Colour                                                      | Stainless steel                              |
| Material                                                    | Stainless steel - satin finish               |
| Material thickness                                          | 1.2 & 0.80mm                                 |
| Dimensions (mm)                                             | 365(W) x 720(H) x 117(D)                     |
| Weight                                                      | 12kg gross, 10.7kg net                       |
| Mounting Type                                               | Surface Wall mount                           |
| Fixing                                                      | Stainless steel screws and dowels (supplied) |
| Capacity                                                    | 13.5L                                        |
| Operation Type                                              | Manual - Franke standard key                 |
| WARRANTY                                                    |                                              |
| Warranty - Domestic Use                                     | 5 Years                                      |
| Spare Parts & Labour                                        | 5 Years replacement only                     |
| Please refer to Warranty Page for full Terms and Conditions |                                              |