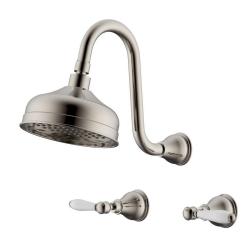

## Milli Monument Edit Gooseneck Shower Set Lever Porcelain Handles **Brushed Nickel (3 Star)**

## 4204503

| SPECIFICATIONS                                              |                                       |
|-------------------------------------------------------------|---------------------------------------|
| Recommended Use                                             | Domestic, Hotel & Commercial          |
| Colour                                                      | Brushed Nickel with Porcelain Handles |
| Finish                                                      | Brushed                               |
| Material                                                    | DR Brass                              |
| Recommended Pressure Range                                  | 150 - 500 kPa                         |
| Maximum Continuous Working Temperature                      | 80 deg C                              |
| Suitable for Storage Tank Hot Water                         | Yes                                   |
| Suitable for Continuous Flow Hot Water                      | Yes                                   |
| Suitable for Gravity Feed Hot Water                         | No                                    |
| WARRANTY                                                    |                                       |
| Warranty - Domestic Use                                     | 15 Years                              |
| Spare Parts & Labour                                        | 12 Months                             |
| Please refer to Warranty Page for full Terms and Conditions |                                       |