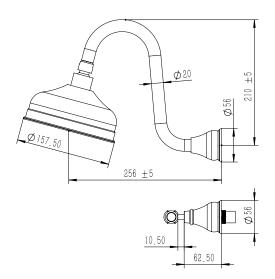

ature                      | 80 deg C                              |
| Suitable for Storage Tank Hot Water                         | Yes                                   |
| Suitable for Continuous Flow Hot Water                      | Yes                                   |
| Suitable for Gravity Feed Hot Water                         | No                                    |
| WARRANTY                                                    |                                       |
| Warranty - Domestic Use                                     | 15 Years                              |
| Spare Parts & Labour                                        | 12 Months                             |
| Please refer to Warranty Page for full Terms and Conditions |                                       |













Dimensions are nominal measurements only.

## **CLEANING RECOMMENDATIONS:**

We recommend the use of soapy water or approved cleaners. This product should not be cleaned with abrasive materials. Damage caused by any improper treatment is not covered by the product warranty. Refer to Warranty Conditions