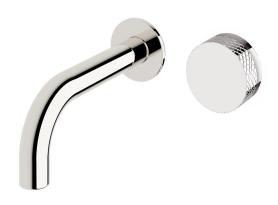

## Milli Pure Progressive Wall Basin Mixer System 160mm with Diamond Textured Handle (3\*)

| Domestic, Commercial, Hotel<br>Chrome, Matte Black,<br>Brushed Nickel, Brushed<br>Gunmetal<br>300 - 500Kpa |
|------------------------------------------------------------------------------------------------------------|
| Brushed Nickel, Brushed Gunmetal                                                                           |
| 300 - 500Kna                                                                                               |
| 000 - 00011pa                                                                                              |
| 500Kpa                                                                                                     |
| 65 deg. C                                                                                                  |
| Yes                                                                                                        |
| Yes                                                                                                        |
| No                                                                                                         |
|                                                                                                            |
| 15 Years                                                                                                   |
| 1 Year<br>1 Year                                                                                           |
| •                                                                                                          |