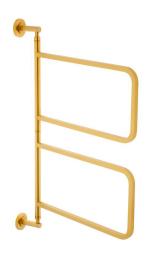

## Milli Marle Edit Multi Towel Rail Swivel Small Brushed Gold 9510627

| SPECIFICATIONS                                              |                              |
|-------------------------------------------------------------|------------------------------|
| Recommended Use                                             | Domestic, Hotel & Commercial |
| Colour                                                      | Brushed Gold                 |
| Material                                                    | Brass                        |
| WARRANTY                                                    |                              |
| Replacement Only - Domestic Use                             | 15 Years                     |
| Please refer to Warranty Page for full Terms and Conditions |                              |