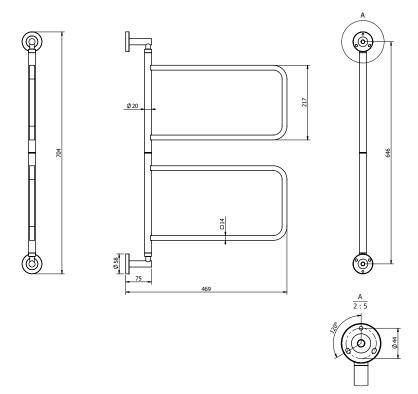

## Milli Marle Edit Multi Towel Rail Swivel Small Brushed Gold 9510627

| SPECIFICATIONS                                              |                              |
|-------------------------------------------------------------|------------------------------|
| Recommended Use                                             | Domestic, Hotel & Commercial |
| Colour                                                      | Brushed Gold                 |
| Material                                                    | Brass                        |
| WARRANTY                                                    |                              |
| Replacement Only - Domestic Use                             | 15 Years                     |
| Please refer to Warranty Page for full Terms and Conditions |                              |

Dimensions are nominal measurements only.

Disclaimer: Products in this specification manual must by regulation be installed by licensed and