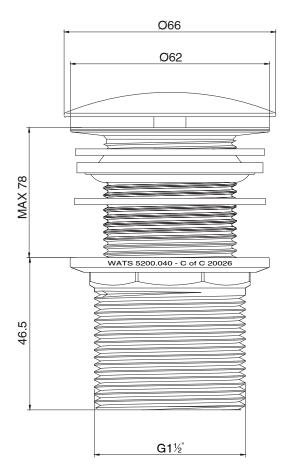

& Waste 32mm x 40mm Chrome 9501898

| SPECIFICATIONS                                              |                              |
|-------------------------------------------------------------|------------------------------|
| Recommended Use                                             | Domestic, Hotel & Commercial |
| Colour                                                      | Chrome                       |
| Finish                                                      | Polished                     |
| WARRANTY                                                    |                              |
| Replacement Only - Domestic Use                             | 12 Months                    |
| Please refer to Warranty Page for full Terms and Conditions |                              |





Dimensions are nominal measurements only.

## **CLEANING RECOMMENDATIONS:**

We recommend using a soft cloth or moist sponge with soapy water or mild detergent. Rinse with clean water, towel dry after cleaning. Clean regularly to protect surface finish. Do not use chemical or abrasive cleaners, avoid using a scrubbing brush or scourer sponge to clean. A soft brush can be used for hard to reach places. Damage caused by any improper treatment is not covered by the product warranty. Refer to Warranty Conditions.