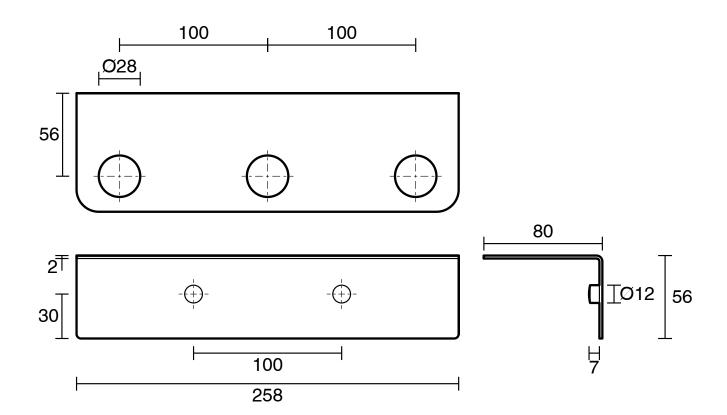

|                              |
|-------------------------------------------------------------|------------------------------|
| Recommended Use                                             | Domestic, Hotel & Commercial |
| Colour                                                      | Brushed Gunmetal             |
| Material                                                    | Brass                        |
| WARRANTY                                                    |                              |
| Replacement Only - Domestic Use                             | 10 Years                     |
| Parts Replacement Only                                      | 12 Months                    |
| Please refer to Warranty Page for full Terms and Conditions |                              |





Dimensions are nominal measurements only.

## **CLEANING RECOMMENDATIONS:**

We recommend the use of soapy water or approved cleaners. This product should not be cleaned with abrasive materials. Damage caused by any improper treatment is not covered by the product warranty. Refer to Warranty Conditions