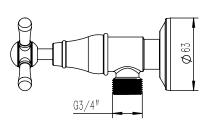

## 2265498

| SPECIFICATIONS                                              |                                |
|-------------------------------------------------------------|--------------------------------|
| Recommended Use                                             | Domestic, hotel and commercial |
| Colour                                                      | Brushed Nickel                 |
| Material                                                    | DR Brass                       |
| Recommended Pressure Range                                  | 150 - 500 kPa                  |
| Max Continuous Working Pressure                             | 500 kPa                        |
| Max Continuous Working Temperature                          | 80 deg C                       |
| Suitable for Storage Tank Hot Water                         | Yes                            |
| Suitable for Continuous Flow Hot Water                      | Yes                            |
| Suitable for Gravity Feed Hot Water                         | No                             |
| WARRANTY                                                    |                                |
| Warranty - Domestic Use                                     | 15 Years                       |
| Spare Parts & Labour                                        | 12 Months                      |
| Please refer to Warranty Page for full Terms and Conditions |                                |

Dimensions are nominal measurements only.