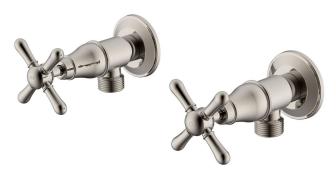

## Milli Voir Washing Machine Stops Cross Handle Brushed Nickel

## 2265498

| SPECIFICATIONS                                              |                                |
|-------------------------------------------------------------|--------------------------------|
| Recommended Use                                             | Domestic, hotel and commercial |
| Colour                                                      | Brushed Nickel                 |
| Material                                                    | DR Brass                       |
| Recommended Pressure Range                                  | 150 - 500 kPa                  |
| Max Continuous Working Pressure                             | 500 kPa                        |
| Max Continuous Working Temperature                          | 80 deg C                       |
| Suitable for Storage Tank Hot Water                         | Yes                            |
| Suitable for Continuous Flow Hot Water                      | Yes                            |
| Suitable for Gravity Feed Hot Water                         | No                             |
| WARRANTY                                                    |                                |
| Warranty - Domestic Use                                     | 15 Years                       |
| Spare Parts & Labour                                        | 12 Months                      |
| Please refer to Warranty Page for full Terms and Conditions |                                |