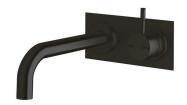

## Sussex Scala 25mm Curved Wall Basin Mixer Tap System Right Hand 200mm Outlet LUX PVD Matte Opium Black (6 Star) 2267112

| SPECIFICATIONS                                              |                              |
|-------------------------------------------------------------|------------------------------|
| Recommended Use                                             | Domestic;Hotel;Commercial    |
| Colour Finish                                               | Matte Opium Black            |
| Primary Material                                            | Brass                        |
| Recommended Pressure Range                                  | 150 - 500 kPa as per AS3500  |
| Max Continuous Working Temperature (deg C)                  | 65                           |
| Min Continuous Working Temperature (deg C)                  | 5                            |
| Hot Water Unit Suitability                                  | Storage Tank;Continuous Flow |
| WARRANTY                                                    |                              |
| Warranty - Domestic Use (Years)                             | 15                           |
| Spare Parts & Labour (Years)                                | 15                           |
| Please refer to Warranty Page for full Terms and Conditions |                              |