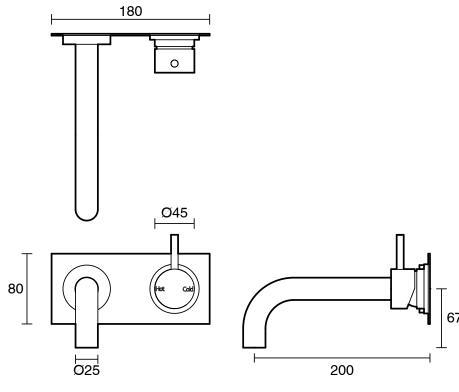

## Sussex Scala 25mm Curved Wall Basin Mixer Tap System Right Hand 200mm Outlet LUX PVD Matte Opium Black (6 Star) 2267112

| SPECIFICATIONS                                              |                              |
|-------------------------------------------------------------|------------------------------|
| Recommended Use                                             | Domestic;Hotel;Commercial    |
| Colour Finish                                               | Matte Opium Black            |
| Primary Material                                            | Brass                        |
| Recommended Pressure Range                                  | 150 - 500 kPa as per AS3500  |
| Max Continuous Working Temperature (deg C)                  | 65                           |
| Min Continuous Working Temperature (deg C)                  | 5                            |
| Hot Water Unit Suitability                                  | Storage Tank;Continuous Flow |
| WARRANTY                                                    |                              |
| Warranty - Domestic Use (Years)                             | 15                           |
| Spare Parts & Labour (Years)                                | 15                           |
| Please refer to Warranty Page for full Terms and Conditions |                              |

Dimensions are nominal measurements only.