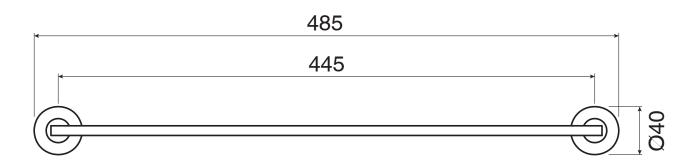

|                              |
|-------------------------------------------------------------|------------------------------|
| Recommended Use                                             | Domestic, Hotel & Commercial |
| Colour                                                      | Brushed Brass                |
| Material                                                    | Toughened Safety Glass       |
| WARRANTY                                                    |                              |
| Replacement Only - Domestic Use                             | 10 Years                     |
| Parts Replacement Only                                      | 12 Months                    |
| Please refer to Warranty Page for full Terms and Conditions |                              |







Dimensions are nominal measurements only.

## **CLEANING RECOMMENDATIONS:**

We recommend the use of soapy water or approved cleaners. This product should not be cleaned with abrasive materials. Damage caused by any improper treatment is not covered by the product warranty. Refer to Warranty Conditions