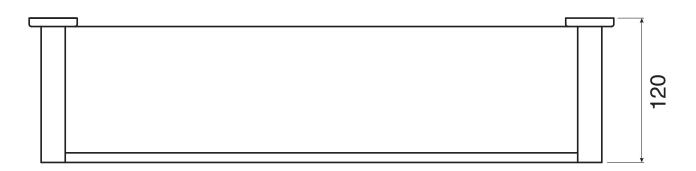

|                              |
|-------------------------------------------------------------|------------------------------|
| Recommended Use                                             | Domestic, Hotel & Commercial |
| Colour                                                      | Brushed Brass                |
| Material                                                    | Toughened Safety Glass       |
| WARRANTY                                                    |                              |
| Replacement Only - Domestic Use                             | 10 Years                     |
| Parts Replacement Only                                      | 12 Months                    |
| Please refer to Warranty Page for full Terms and Conditions |                              |







Dimensions are nominal measurements only.

## **CLEANING RECOMMENDATIONS:**

We recommend the use of soapy water or approved cleaners. This product should not be cleaned with abrasive materials. Damage caused by any improper treatment is not covered by the product warranty. Refer to Warranty Conditions