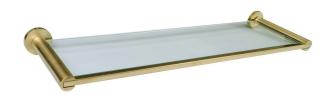

## Mizu Drift Glass Shelf Brushed Brass 9512446

| SPECIFICATIONS                                              |                              |
|-------------------------------------------------------------|------------------------------|
| Recommended Use                                             | Domestic, Hotel & Commercial |
| Colour                                                      | Brushed Brass                |
| Material                                                    | Toughened Safety Glass       |
| WARRANTY                                                    |                              |
| Replacement Only - Domestic Use                             | 10 Years                     |
| Parts Replacement Only                                      | 12 Months                    |
| Please refer to Warranty Page for full Terms and Conditions |                              |