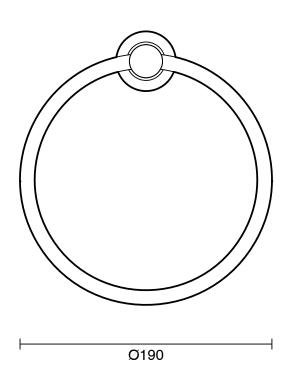

|                           |
|-------------------------------------------------------------|---------------------------|
| Recommended Use                                             | Domestic;Hotel;Commercial |
| Colour Finish                                               | Brushed Pure Gold         |
| Primary Material                                            | Brass                     |
| WARRANTY                                                    |                           |
| Replacement Only - Domestic Use (Years)                     | 15                        |
| Parts Replacement Only (Years)                              | 15                        |
| Please refer to Warranty Page for full Terms and Conditions |                           |







Dimensions are nominal measurements only.

## **CLEANING RECOMMENDATIONS:**

We recommend the use of soapy water or approved cleaners. This product should not be cleaned with abrasive materials. Damage caused by any improper treatment is not covered by the product warranty. Refer to Warranty Conditions