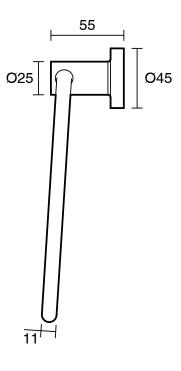

|                           |
|-------------------------------------------------------------|---------------------------|
| Recommended Use                                             | Domestic;Hotel;Commercial |
| Colour Finish                                               | Brushed Pure Gold         |
| Primary Material                                            | Brass                     |
| WARRANTY                                                    |                           |
| Replacement Only - Domestic Use (Years)                     | 15                        |
| Parts Replacement Only (Years)                              | 15                        |
| Please refer to Warranty Page for full Terms and Conditions |                           |







Dimensions are nominal measurements only.

## **CLEANING RECOMMENDATIONS:**

We recommend the use of soapy water or approved cleaners. This product should not be cleaned with abrasive materials. Damage caused by any improper treatment is not covered by the product warranty. Refer to Warranty Conditions