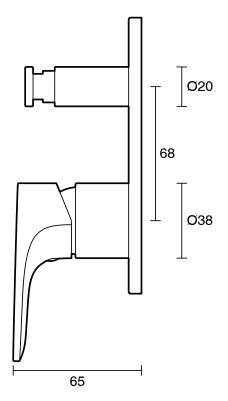

| Lead Free Brass              |
| Recommended Pressure Range                                  | 150 - 500kPa per AS3500      |
| Max Continuous Working Temperature (deg C)                  | 70                           |
| Min Continuous Working Temperature (deg C)                  | 5                            |
| Hot Water Unit Suitability                                  | Storage Tank;Continuous Flow |
| WARRANTY                                                    |                              |
| Warranty - Domestic Use (Years)                             | 10                           |
| Spare Parts & Labour (Years)                                | 1                            |
| Please refer to Warranty Page for full Terms and Conditions |                              |







Dimensions are nominal measurements only.

## **CLEANING RECOMMENDATIONS:**

We recommend the use of soapy water or approved cleaners. This product should not be cleaned with abrasive materials. Damage caused by any improper treatment is not covered by the product warranty. Refer to Warranty Conditions