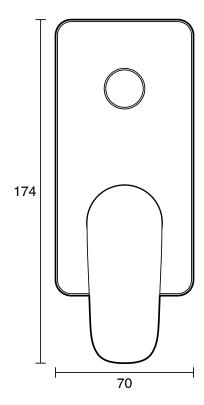

| Lead Free Brass              |
| Recommended Pressure Range                                  | 150 - 500kPa per AS3500      |
| Max Continuous Working Temperature (deg C)                  | 70                           |
| Min Continuous Working Temperature (deg C)                  | 5                            |
| Hot Water Unit Suitability                                  | Storage Tank;Continuous Flow |
| WARRANTY                                                    |                              |
| Warranty - Domestic Use (Years)                             | 10                           |
| Spare Parts & Labour (Years)                                | 1                            |
| Please refer to Warranty Page for full Terms and Conditions |                              |







Dimensions are nominal measurements only.

## **CLEANING RECOMMENDATIONS:**

We recommend the use of soapy water or approved cleaners. This product should not be cleaned with abrasive materials. Damage caused by any improper treatment is not covered by the product warranty. Refer to Warranty Conditions