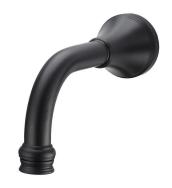

## Kado Era Wall Bath Outlet 150mm Matte Black

## 2263730

| SPECIFICATIONS                                              |                              |
|-------------------------------------------------------------|------------------------------|
| Recommended Use                                             | Domestic, Hotel & Commercial |
| Colour                                                      | Matte Black                  |
| Finish                                                      | Matte                        |
| Material                                                    | DR Brass                     |
| Recommended Pressure Range                                  | 150 - 500 kPa                |
| Maximum Continuous Working Temperature                      | 80 deg C                     |
| Suitable for Storage Tank Hot Water                         | Yes                          |
| Suitable for Continuous Flow Hot Water                      | Yes                          |
| Suitable for Gravity Feed Hot Water                         | No                           |
| WARRANTY                                                    |                              |
| Warranty - Domestic Use                                     | 10 Years                     |
| Spare Parts & Labour                                        | 12 Months                    |
| Please refer to Warranty Page for full Terms and Conditions |                              |