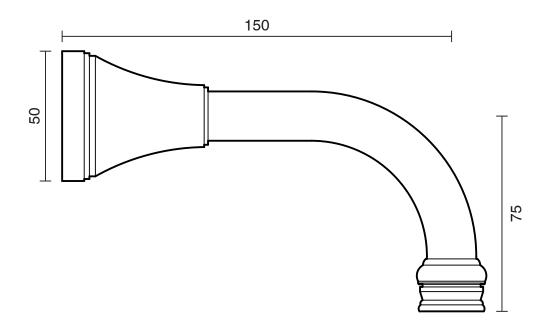

| 150 - 500 kPa                |
| Maximum Continuous Working Temperature                      | 80 deg C                     |
| Suitable for Storage Tank Hot Water                         | Yes                          |
| Suitable for Continuous Flow Hot Water                      | Yes                          |
| Suitable for Gravity Feed Hot Water                         | No                           |
| WARRANTY                                                    |                              |
| Warranty - Domestic Use                                     | 10 Years                     |
| Spare Parts & Labour                                        | 12 Months                    |
| Please refer to Warranty Page for full Terms and Conditions |                              |





Dimensions are nominal measurements only.

## **CLEANING RECOMMENDATIONS:**

We recommend the use of soapy water or approved cleaners. This product should not be cleaned with abrasive materials. Damage caused by any improper treatment is not covered by the product warranty. Refer to Warranty Conditions