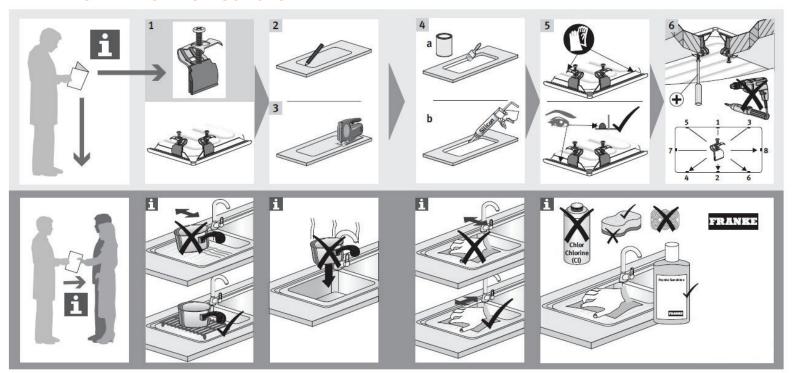

#### **INSTALLATION INSTRUCTIONS**

#### **CLEANING RECOMMENDATIONS**

We recommend the use of soapy water or approved cleaners.

This product should not be cleaned with abrasive materials.

Damage caused by any improper treatment is not covered by the product warranty - refer to Warranty Conditions on the last page.