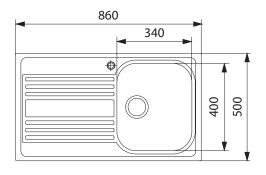

| Colours          | N/A                                                                    |
|------------------|------------------------------------------------------------------------|
| SPECIFICATIONS   |                                                                        |
| Recommended use  | Domestic                                                               |
| Material         | Stainless steel                                                        |
| Formation        | Pressed 2 piece                                                        |
| Tap Holes        | 1 tap hole - pre punched                                               |
| Dimensions       | 860 x 500 x 200 mm                                                     |
| Bowl Size        | 340 x 400 x 190 mm/25 L                                                |
| Cut Out          | 840 x 480 mm                                                           |
| Cabinet Size     | 600 mm                                                                 |
| Waste Outlet     | 90 mm                                                                  |
| Features         | Franke hidden overflow, integrated sealing strip, sound deadening pads |
| Accessories      | Optional accessories: Franke drainer basket and chopping board         |
| Models available | RPX 621<br>RPX 651                                                     |