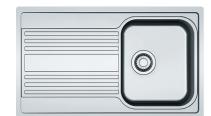

# RAPID SINGLE BOWL WITH DRAINER INSET SINK - RPX 611-86

| FEATURES           |                                                                       |
|--------------------|-----------------------------------------------------------------------|
| Model              | RPX 611-86                                                            |
| Bowl configuration | Sink is available with either left hand drainer or right hand drainer |
| Bowl(s)            | Stainless steel with cr=70 mm corners and centred waste               |
| Finish             | Stainless steel                                                       |
| Fixing             | Fixing clips                                                          |
| Colours            | N/A                                                                   |

## FRANKE RAPID SINGLE BOWL WITH DRAINER INSET SINK - RPX 611-86