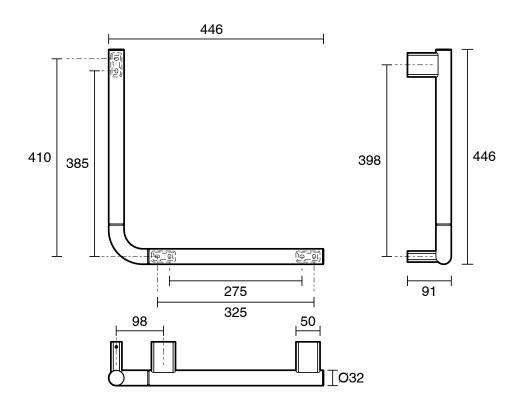

## Mizu Drift Assisted Living 300 x 400mm 90 Degree Angled Grab Rail Matte Black

**Note:** The Mizu Drift Assisted Living range is not intended for installation in AS 1428 spaces. Consult with a Reece showroom representative for any AS 1428 requirements.

Dimensions are nominal measurements only.