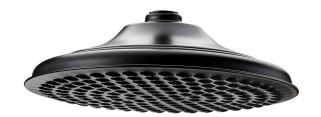

| 150 - 500 kPa                |
| Maximum Continuous Working Temperature                      | 80 deg C                     |
| Suitable for Storage Tank Hot Water                         | Yes                          |
| Suitable for Continuous Flow Hot Water                      | Yes                          |
| Suitable for Gravity Feed Hot Water                         | No                           |
| WARRANTY                                                    |                              |
| Warranty - Domestic Use                                     | 10 Years                     |
| Spare Parts & Labour                                        | 12 Months                    |
| Please refer to Warranty Page for full Terms and Conditions |                              |







Dimensions are nominal measurements only.

## **CLEANING RECOMMENDATIONS:**

We recommend the use of soapy water or approved cleaners. This product should not be cleaned with abrasive materials. Damage caused by any improper treatment is not covered by the product warranty. Refer to Warranty Conditions