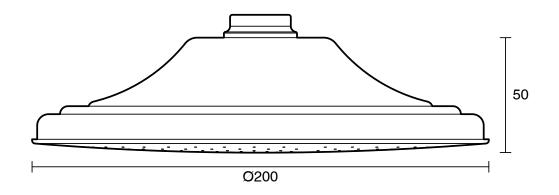

| 150 - 500 kPa                |
| Maximum Continuous Working Temperature                      | 80 deg C                     |
| Suitable for Storage Tank Hot Water                         | Yes                          |
| Suitable for Continuous Flow Hot Water                      | Yes                          |
| Suitable for Gravity Feed Hot Water                         | No                           |
| WARRANTY                                                    |                              |
| Warranty - Domestic Use                                     | 10 Years                     |
| Spare Parts & Labour                                        | 12 Months                    |
| Please refer to Warranty Page for full Terms and Conditions |                              |







Dimensions are nominal measurements only.

## **CLEANING RECOMMENDATIONS:**

We recommend the use of soapy water or approved cleaners. This product should not be cleaned with abrasive materials. Damage caused by any improper treatment is not covered by the product warranty. Refer to Warranty Conditions