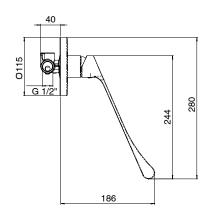

## Posh Solus MK3 Shower Mixer Tap with Extended Lever 270mm Chrome 9509523

| SPECIFICATIONS                                              |                              |
|-------------------------------------------------------------|------------------------------|
| Recommended Use                                             | Domestic, Hotel & Commercial |
| Colour                                                      | Chrome                       |
| Finish                                                      | Polished                     |
| Material                                                    | DR Brass                     |
| Recommended Pressure Range                                  | 150 - 500 kPa                |
| Maximum Continuous Working Temperature                      | 65 deg C                     |
| Suitable for Storage Tank Hot Water                         | Yes                          |
| Suitable for Continuous Flow Hot Water                      | Yes                          |
| Suitable for Gravity Feed Hot Water                         | No                           |
| WARRANTY                                                    |                              |
| Warranty - Domestic Use                                     | 10 Years                     |
| Spare Parts & Labour                                        | 12 Months                    |
| Please refer to Warranty Page for full Terms and Conditions |                              |

Dimensions are nominal measurements only.