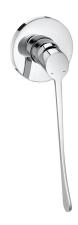

## Posh Solus MK3 Shower Mixer Tap with Extended Lever 270mm Chrome 9509523

| SPECIFICATIONS                                              |                              |
|-------------------------------------------------------------|------------------------------|
| Recommended Use                                             | Domestic, Hotel & Commercial |
| Colour                                                      | Chrome                       |
| Finish                                                      | Polished                     |
| Material                                                    | DR Brass                     |
| Recommended Pressure Range                                  | 150 - 500 kPa                |
| Maximum Continuous Working Temperature                      | 65 deg C                     |
| Suitable for Storage Tank Hot Water                         | Yes                          |
| Suitable for Continuous Flow Hot Water                      | Yes                          |
| Suitable for Gravity Feed Hot Water                         | No                           |
| WARRANTY                                                    |                              |
| Warranty - Domestic Use                                     | 10 Years                     |
| Spare Parts & Labour                                        | 12 Months                    |
| Please refer to Warranty Page for full Terms and Conditions |                              |