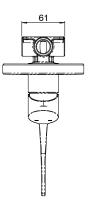

## Posh Solus MK3 Shower Mixer Tap with Extended Lever 270mm Chrome 9509523

| SPECIFICATIONS                                              |                              |
|-------------------------------------------------------------|------------------------------|
| Recommended Use                                             | Domestic, Hotel & Commercial |
| Colour                                                      | Chrome                       |
| Finish                                                      | Polished                     |
| Material                                                    | DR Brass                     |
| Recommended Pressure Range                                  | 150 - 500 kPa                |
| Maximum Continuous Working Temperature                      | 65 deg C                     |
| Suitable for Storage Tank Hot Water                         | Yes                          |
| Suitable for Continuous Flow Hot Water                      | Yes                          |
| Suitable for Gravity Feed Hot Water                         | No                           |
| WARRANTY                                                    |                              |
| Warranty - Domestic Use                                     | 10 Years                     |
| Spare Parts & Labour                                        | 12 Months                    |
| Please refer to Warranty Page for full Terms and Conditions |                              |

Dimensions are nominal measurements only.