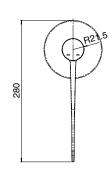

## Posh Solus MK3 Shower Mixer Tap with Extended Lever 270mm Chrome 9509523

| SPECIFICATIONS                                              |                              |
|-------------------------------------------------------------|------------------------------|
| Recommended Use                                             | Domestic, Hotel & Commercial |
| Colour                                                      | Chrome                       |
| Finish                                                      | Polished                     |
| Material                                                    | DR Brass                     |
| Recommended Pressure Range                                  | 150 - 500 kPa                |
| Maximum Continuous Working Temperature                      | 65 deg C                     |
| Suitable for Storage Tank Hot Water                         | Yes                          |
| Suitable for Continuous Flow Hot Water                      | Yes                          |
| Suitable for Gravity Feed Hot Water                         | No                           |
| WARRANTY                                                    |                              |
| Warranty - Domestic Use                                     | 10 Years                     |
| Spare Parts & Labour                                        | 12 Months                    |
| Please refer to Warranty Page for full Terms and Conditions |                              |

Dimensions are nominal measurements only.